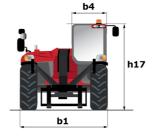

#### **MT 1440 EASY ST5** Created on 29 July 2024 at 15:20:39 UTC

|                                             | MI 1440 EAST SIS Gleated 011 29 July 2024 at 13.20.39 010 |
|---------------------------------------------|-----------------------------------------------------------|
| Capacities                                  | Metric                                                    |
| Max. capacity                               | 4000 kg                                                   |
| Max. lifting height                         | 13.53 m                                                   |
| Max. outreach                               | 9.46 m                                                    |
| Breakout force with bucket                  | 7400 daN                                                  |
| Weight and dimensions                       |                                                           |
| Overall length to carriage                  | l11 6.02 m                                                |
| Length to face of forks                     | l2 6.13 m                                                 |
| Overall width                               | b1 2.36 m                                                 |
| Overall height                              | h17 2.45 m                                                |
| Wheelbase                                   | y 3.07 m                                                  |
| Ground clearance                            | m4 0.37 m                                                 |
| Overall cab width                           | b4 0.89 m                                                 |
|                                             |                                                           |
| Tilt-up angle                               | a4 12 °                                                   |
| Tilt-down angle                             | a5 114°                                                   |
| External turning radius (over tyres)        | Wa1 3.94 m                                                |
| Unladen weight (with forks)                 | 10855 kg                                                  |
| Overall weight                              | 10900 kg                                                  |
| Tires type                                  | Pneumatic                                                 |
| Standard tires                              | Alliance 400/80 - 24 - 162A8                              |
| Forks length / width / section              | l / e / s 1200 mm x 125 mm x 50 mm                        |
| Performances                                |                                                           |
| Lifting                                     | 16 s                                                      |
| Lowering                                    | 12.40 s                                                   |
| Extension                                   | 17.30 s                                                   |
| Retraction                                  | 13 s                                                      |
| Crowd                                       | 4 s                                                       |
| Dump                                        | 4 s                                                       |
| Engine                                      |                                                           |
| Engine brand                                | Deutz                                                     |
| Engine norm                                 | Stage V / Tier 4 final                                    |
| Engine model                                | TD 3.6 L                                                  |
| Number of cylinders / Capacity of cylinders | 4 - 3621 cm <sup>3</sup>                                  |
|                                             |                                                           |
| I.C. Engine power rating - Power            | 75 Hp / 55.40 kW                                          |
| Max. torque / Engine rotation               | 340 Nm @ 1600 rpm                                         |
| Drawbar pull (Laden)                        | 8320 daN                                                  |
| Transmission                                |                                                           |
| Transmission type                           | Torque converter                                          |
| Number of gears (forward / reverse)         | 4 / 4                                                     |
| Max. travel speed                           | 24.90 km/h                                                |
| Parking brake                               | Automatic parking brake                                   |
| Service brake                               | Oil-immersed multi-discs braking on front & rear          |
|                                             | axles                                                     |
| Hydraulics                                  |                                                           |
| Hydraulic pump type                         | Gear pump                                                 |
| Hydraulic flow / Pressure                   | 106 l/min-270 bar                                         |
| Tank capacities                             |                                                           |
| Engine oil                                  | 7.50 l                                                    |
| Hydraulic oil                               | 135 I                                                     |
| Fuel tank                                   | 140 l                                                     |
| Noise and vibration                         |                                                           |
| Noise at driving position (LpA)             | 79 dB                                                     |
| Noise to environment (LwA)                  | 102 dB                                                    |
| Vibration on hands/arms                     | < 2.50 m/s²                                               |
| Miscellaneous                               |                                                           |
| Steering wheels (front / rear)              | 2/2                                                       |
| Drive wheels (front / rear)                 | 2/2                                                       |
| Safety / Safety cab homologation            | Standard EN 15000 / Cabin ROPS - FOPS level 2             |
| Controls                                    | JSM                                                       |