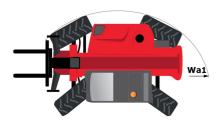

#### **MT 1440 EASY ST5** Created on 29 July 2024 at 15:20:39 UTC

|                                             | MI 1440 EAST SIS Gleated 011 29 July 2024 at 13.20.39 010 |
|---------------------------------------------|-----------------------------------------------------------|
| Capacities                                  | Metric                                                    |
| Max. capacity                               | 4000 kg                                                   |
| Max. lifting height                         | 13.53 m                                                   |
| Max. outreach                               | 9.46 m                                                    |
| Breakout force with bucket                  | 7400 daN                                                  |
| Weight and dimensions                       |                                                           |
| Overall length to carriage                  | l11 6.02 m                                                |
| Length to face of forks                     | l2 6.13 m                                                 |
| Overall width                               | b1 2.36 m                                                 |
| Overall height                              | h17 2.45 m                                                |
| Wheelbase                                   | y 3.07 m                                                  |
| Ground clearance                            | m4 0.37 m                                                 |
| Overall cab width                           | b4 0.89 m                                                 |
|                                             |                                                           |
| Tilt-up angle                               | a4 12 °                                                   |
| Tilt-down angle                             | a5 114°                                                   |
| External turning radius (over tyres)        | Wa1 3.94 m                                                |
| Unladen weight (with forks)                 | 10855 kg                                                  |
| Overall weight                              | 10900 kg                                                  |
| Tires type                                  | Pneumatic                                                 |
| Standard tires                              | Alliance 400/80 - 24 - 162A8                              |
| Forks length / width / section              | l / e / s 1200 mm x 125 mm x 50 mm                        |
| Performances                                |                                                           |
| Lifting                                     | 16 s                                                      |
| Lowering                                    | 12.40 s                                                   |
| Extension                                   | 17.30 s                                                   |
| Retraction                                  | 13 s                                                      |
| Crowd                                       | 4 s                                                       |
| Dump                                        | 4 s                                                       |
| Engine                                      |                                                           |
| Engine brand                                | Deutz                                                     |
| Engine norm                                 | Stage V / Tier 4 final                                    |
| Engine model                                | TD 3.6 L                                                  |
| Number of cylinders / Capacity of cylinders | 4 - 3621 cm <sup>3</sup>                                  |
|                                             |                                                           |
| I.C. Engine power rating - Power            | 75 Hp / 55.40 kW                                          |
| Max. torque / Engine rotation               | 340 Nm @ 1600 rpm                                         |
| Drawbar pull (Laden)                        | 8320 daN                                                  |
| Transmission                                |                                                           |
| Transmission type                           | Torque converter                                          |
| Number of gears (forward / reverse)         | 4 / 4                                                     |
| Max. travel speed                           | 24.90 km/h                                                |
| Parking brake                               | Automatic parking brake                                   |
| Service brake                               | Oil-immersed multi-discs braking on front & rear          |
|                                             | axles                                                     |
| Hydraulics                                  |                                                           |
| Hydraulic pump type                         | Gear pump                                                 |
| Hydraulic flow / Pressure                   | 106 l/min-270 bar                                         |
| Tank capacities                             |                                                           |
| Engine oil                                  | 7.50 l                                                    |
| Hydraulic oil                               | 135 I                                                     |
| Fuel tank                                   | 140 l                                                     |
| Noise and vibration                         |                                                           |
| Noise at driving position (LpA)             | 79 dB                                                     |
| Noise to environment (LwA)                  | 102 dB                                                    |
| Vibration on hands/arms                     | < 2.50 m/s²                                               |
| Miscellaneous                               |                                                           |
| Steering wheels (front / rear)              | 2/2                                                       |
| Drive wheels (front / rear)                 | 2/2                                                       |
| Safety / Safety cab homologation            | Standard EN 15000 / Cabin ROPS - FOPS level 2             |
| Controls                                    | JSM                                                       |