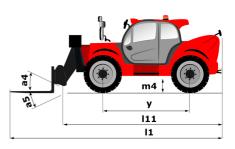

#### **MT 1440 EASY ST5** Created on 29 July 2024 at 15:20:39 UTC

|                                             | MI 1440 EAST SIS Gleated 011 29 July 2024 at 13.20.39 010 |
|---------------------------------------------|-----------------------------------------------------------|
| Capacities                                  | Metric                                                    |
| Max. capacity                               | 4000 kg                                                   |
| Max. lifting height                         | 13.53 m                                                   |
| Max. outreach                               | 9.46 m                                                    |
| Breakout force with bucket                  | 7400 daN                                                  |
| Weight and dimensions                       |                                                           |
| Overall length to carriage                  | l11 6.02 m                                                |
| Length to face of forks                     | l2 6.13 m                                                 |
| Overall width                               | b1 2.36 m                                                 |
| Overall height                              | h17 2.45 m                                                |
| Wheelbase                                   | y 3.07 m                                                  |
| Ground clearance                            | m4 0.37 m                                                 |
| Overall cab width                           | b4 0.89 m                                                 |
|                                             |                                                           |
| Tilt-up angle                               | a4 12 °                                                   |
| Tilt-down angle                             | a5 114°                                                   |
| External turning radius (over tyres)        | Wa1 3.94 m                                                |
| Unladen weight (with forks)                 | 10855 kg                                                  |
| Overall weight                              | 10900 kg                                                  |
| Tires type                                  | Pneumatic                                                 |
| Standard tires                              | Alliance 400/80 - 24 - 162A8                              |
| Forks length / width / section              | l / e / s 1200 mm x 125 mm x 50 mm                        |
| Performances                                |                                                           |
| Lifting                                     | 16 s                                                      |
| Lowering                                    | 12.40 s                                                   |
| Extension                                   | 17.30 s                                                   |
| Retraction                                  | 13 s                                                      |
| Crowd                                       | 4 s                                                       |
| Dump                                        | 4 s                                                       |
| Engine                                      |                                                           |
| Engine brand                                | Deutz                                                     |
| Engine norm                                 | Stage V / Tier 4 final                                    |
| Engine model                                | TD 3.6 L                                                  |
| Number of cylinders / Capacity of cylinders | 4 - 3621 cm <sup>3</sup>                                  |
|                                             |                                                           |
| I.C. Engine power rating - Power            | 75 Hp / 55.40 kW                                          |
| Max. torque / Engine rotation               | 340 Nm @ 1600 rpm                                         |
| Drawbar pull (Laden)                        | 8320 daN                                                  |
| Transmission                                |                                                           |
| Transmission type                           | Torque converter                                          |
| Number of gears (forward / reverse)         | 4 / 4                                                     |
| Max. travel speed                           | 24.90 km/h                                                |
| Parking brake                               | Automatic parking brake                                   |
| Service brake                               | Oil-immersed multi-discs braking on front & rear          |
|                                             | axles                                                     |
| Hydraulics                                  |                                                           |
| Hydraulic pump type                         | Gear pump                                                 |
| Hydraulic flow / Pressure                   | 106 l/min-270 bar                                         |
| Tank capacities                             |                                                           |
| Engine oil                                  | 7.50 l                                                    |
| Hydraulic oil                               | 135 I                                                     |
| Fuel tank                                   | 140 l                                                     |
| Noise and vibration                         |                                                           |
| Noise at driving position (LpA)             | 79 dB                                                     |
| Noise to environment (LwA)                  | 102 dB                                                    |
| Vibration on hands/arms                     | < 2.50 m/s²                                               |
| Miscellaneous                               |                                                           |
| Steering wheels (front / rear)              | 2/2                                                       |
| Drive wheels (front / rear)                 | 2/2                                                       |
| Safety / Safety cab homologation            | Standard EN 15000 / Cabin ROPS - FOPS level 2             |
| Controls                                    | JSM                                                       |

## MT 1440 easy ST5 - Dimensional drawing