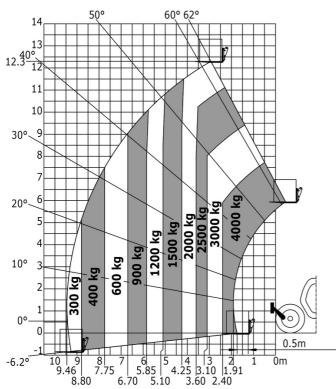

## MT 1440 easy ST5 - Load chart

Machine on tyres with forks - with levelling device Metric