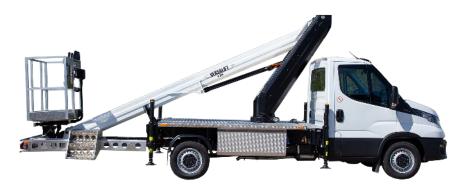

## V-200 on Iveco Daily

High-performance telescopic lift that comes with automatic stabilization as standard

Installed on a 3.5-ton Iveco Daily with a wheelbase of 3750 mm, enabling an optimal turning radius.

■ Length: 7654 mm

■ Height: 3000 mm

■ Wheelbase: 3750 mm

14,0/12,5/11,0 m 300/200/100 kg

2 man alu

2 x H-frame

Diagramme(s)