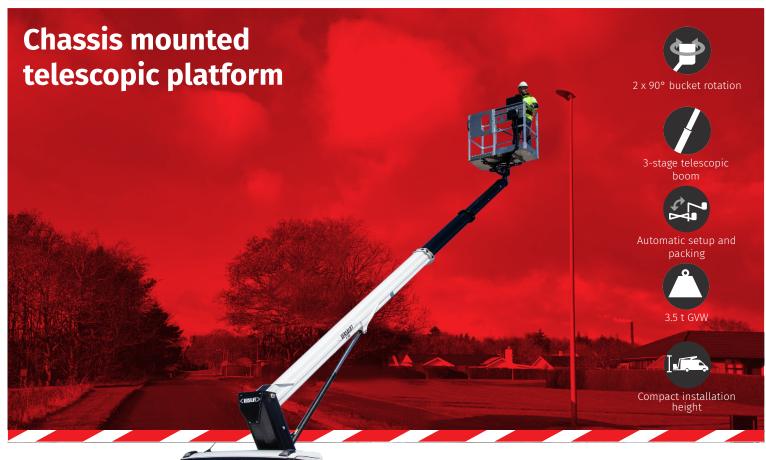

## V-200 on Iveco Daily

High-performance telescopic lift that comes with automatic stabilization as standard

Installed on a 3.5-ton Iveco Daily with a wheelbase of 3750 mm, enabling an optimal turning radius.

Incredible max outreach of 14 meter in full working diagram (360°)

5°/5° outrigger levelling ability

Ample spare payload to install additional Versalift hybrid system, the e-Tech lithium battery pack system.

#### **Options**

Electric emergency pump Lithium-Ion power pack

Maximum bucket capacity of 300 kg.

Aluminium steps to the bucket

Automatic outrigger setup and packing

Lithium-Ion power pack (optional)