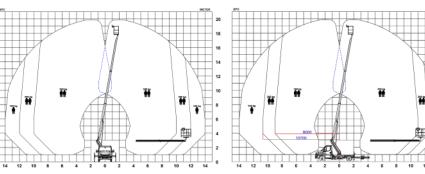

Incredible max outreach of 14 meter in full working diagram (360°)

5°/5° outrigger levelling ability

Ample spare payload to install additional Versalift hybrid system, the e-Tech lithium battery pack system.

■ Length: 7654 mm

■ Height: 3000 mm

■ Wheelbase: 3750 mm

14,0/12,5/11,0 m 300/200/100 kg

2 man alu

2 x H-frame

Diagramme(s)