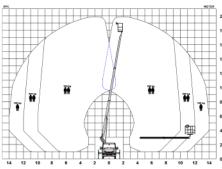

Incredible max outreach of 14 meter in full working diagram (360°)

5°/5° outrigger levelling ability

Ample spare payload to install additional Versalift hybrid system, the e-Tech lithium battery pack system.

■ Length: 7654 mm

■ Height: 3000 mm

■ Wheelbase: 3750 mm

14,0/12,5/11,0 m 300/200/100 kg

2 man alu

2 x H-frame

Diagramme(s)